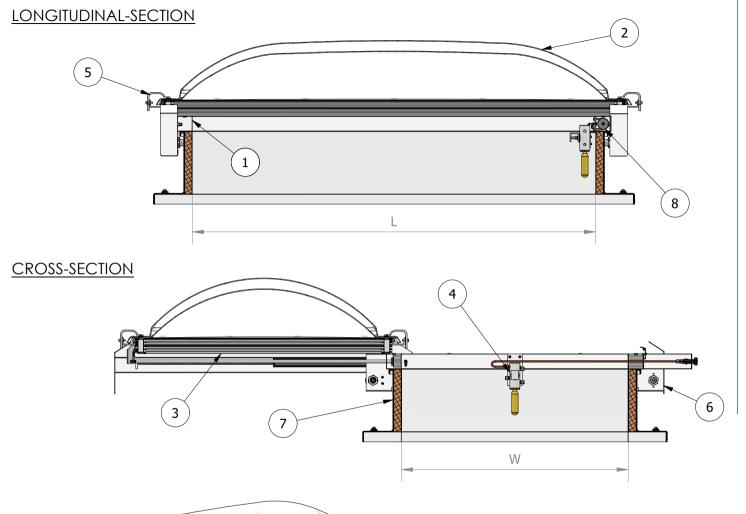

## **SPECIFICATIONS**

- 1. INTERNAL WHITE POWDER COATED METAL FRAME (OTHER RAL COLORS AVAILABLE)
- 2. THERMOFORMED DOME MADE OF SINGLE/DOUBLE/TRIPLE LAYER IN PLASTIC (POLYCARBONATE OR ACRYLIC)
- 3. MOBILE FRAME IN ALUMINIUM MILL FINISH
- 4. THERMAL VALVE
- 5. ALUMINIUM FIXING CLAMPS
- 6. EXTERNAL WHITE POWDER COATED METAL PROFILES (OTHER RAL COLORS AVAILABLE)
- 7. UPSTAND (CAN BE DONE BY OTHERS ACCORDING TO TELFORM'S SPECIFICATIONS)
- 8. PNEUMATIC CYLINDER

L = OPENING LENGTH (MAX 250 cm FOR SMOKE VENTILATION) W = OPENING WIDTH (MAX 130 cm FOR SMOKE VENTILATION) H = UPSTAND HEIGHT (MIN 25 cm FOR SMOKE VENTILATION)

WEB www.telform.it

E-MAIL info@telform.it

VITAL DOME S Format Description: Scale 1:15 ISO A4 SLIDING SKYLIGHT