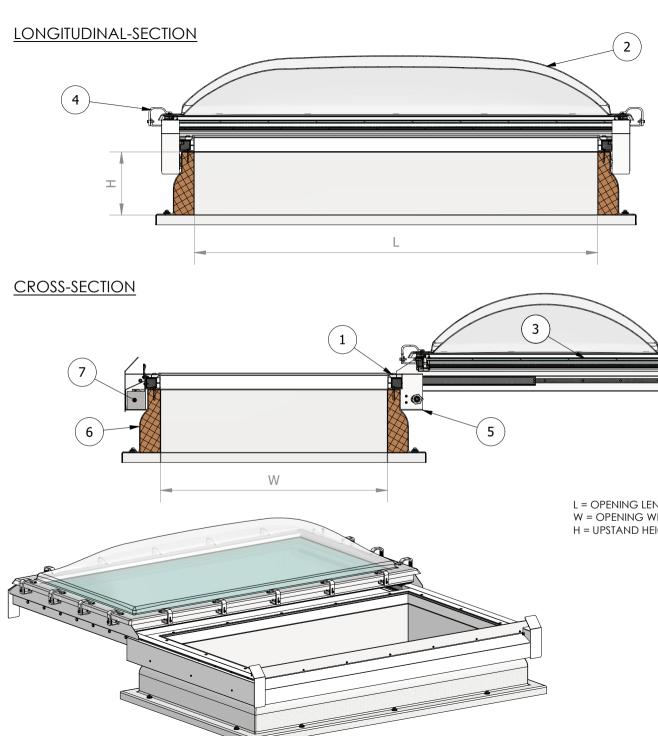

## **SPECIFICATIONS**

- 1. INTERNAL FRAMES IN WHITE PVC
- 2. THERMOFORMED DOME MADE OF SINGLE/DOUBLE/TRIPLE LAYER IN PLASTIC (POLYCARBONATE OR ACRYLIC)
- 3. LOW-E SECURITY GLASS (OPTIONAL)
- 4. ALUMINIUM FIXING CLAMPS
- 5. EXTERNAL WHITE POWDER COATED METAL PROFILES (OTHER RAL COLORS AVAILABLE)
- 6. UPSTAND (CAN BE DONE BY OTHERS ACCORDING TO TELFORM'S SPECIFICATIONS)
- 7. ACTUATOR 24 V DC FOR SMOKE VENTILATION

L = OPENING LENGTH (MAX 250 cm FOR SMOKE VENTILATION) W = OPENING WIDTH (MAX 130 cm FOR SMOKE VENTILATION) H = UPSTAND HEIGHT (MIN 25 cm FOR SMOKE VENTILATION)

VITAL DOME S ELECTRIC PVC

WEB www.telform.it