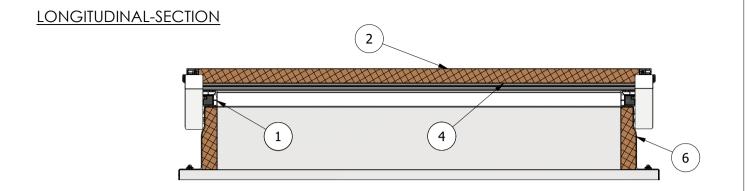

## **SPECIFICATIONS**

- 1. INTERNAL FRAMES IN WHITE PVC
- 2. EXTERNAL COVER IN MILL FINISH ALUMINIUM (OPTIONAL PAINTING, OTHER FINISHING OR MATERIALS AVAILABLE)
- 3. EXPANDED POLYURETHANE 6 cm THICKNESS (DIFFERENT THICKENESS OR MATERIALS AVAILABLE)
- 4. INTERNAL LAYER IN PRE-PAINTED STEEL (OTHER MATERIALS, COLORS OR FINISHING AVAILABLE)
- 5. EXTERNAL WHITE POWDER COATED METAL PROFILES (OTHER RAL COLORS AVAILABLE)
- 6. UPSTAND (CAN BE DONE BY OTHERS ACCORDING TO TELFORM'S SPECIFICATIONS)
- 7. ACTUATOR 24 V DC FOR SMOKE VENTILATION