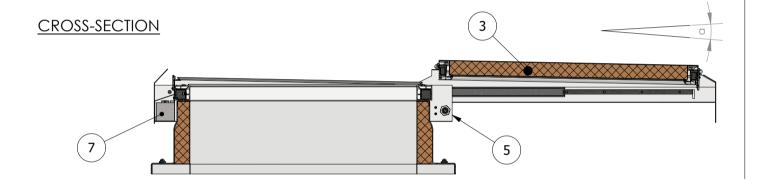

## **SPECIFICATIONS**

- 1. INTERNAL FRAMES IN WHITE PVC
- 2. EXTERNAL COVER IN MILL FINISH ALUMINIUM (OPTIONAL PAINTING, OTHER FINISHING OR MATERIALS AVAILABLE)
- 3. EXPANDED POLYURETHANE 6 cm THICKNESS (DIFFERENT THICKENESS OR MATERIALS AVAILABLE)
- 4. INTERNAL LAYER IN PRE-PAINTED STEEL (OTHER MATERIALS, COLORS OR FINISHING AVAILABLE)
- 5. EXTERNAL WHITE POWDER COATED METAL PROFILES (OTHER RAL COLORS AVAILABLE)
- 6. UPSTAND (CAN BE DONE BY OTHERS ACCORDING TO TELFORM'S SPECIFICATIONS)
- 7. ACTUATOR 24 V DC FOR SMOKE VENTILATION