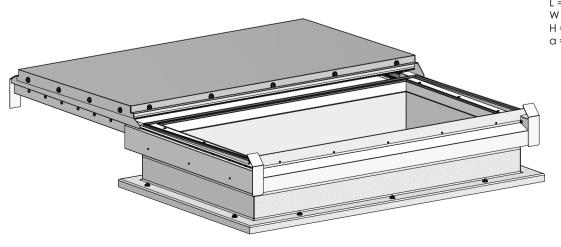

L = LUNGHEZZA APERTURA (MAX 250 cm PER EVACUAZIONE FUMI) W = LARGHEZZA APERTURA (MAX 130 cm PER EVACUAZIONE FUMI) H = ALTEZZA BASAMENTO (MIN 25 cm PER EVACUAZIONE FUMI) a = CIRCA 2 cm DI PENDENZA PER DEFLUSSO ACQUE