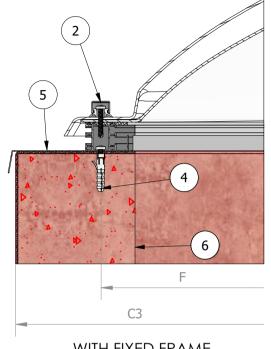

WITH FIXED FRAME (OPTIONAL)

WITH FIXED FRAME PLUS FLASHING (OPTIONAL)

## **SPECIFICATIONS**

- 1. THERMOFORMED DOME MADE OF SINGLE/DOUBLE/TRIPLE LAYER PLASTIC (ACRYLIC OR POLYCARBONATE)
- 2. FIXING SCREW WITH SCREW-CAP (ALUMINIUM FIXING CLAMP VERSION AVAILABLE)
- 3. FIXED FRAME IN ALUMINIUM MILL FINISH (RAL COLORS PAINTING AVAILABLE)
- 4. FIXING SCREW
- 5. ALUMINIUM FLASHING MILL FINISH (RAL COLORS PAINTING AVAILABLE)
- 6. EXISTING CURB OR UPSTAND

Please note: Every item painted RED in this technical sheet must be considered pre-existing or at the expense of the customer.

E-MAIL info@telform.it

C3 = OVERALL CURB SIZE: UP TO [A + 40 cm] FIXED SUPPORTING FRAME PLUS FLASHING NEEDED

D = FRAME INTERNAL SIZE [A + 5 cm]

E = FRAME EXTERNAL SIZE [A + 13 cm]

F = CENTER TO CENTER FASTENING DISTANCE [A + 9 cm]