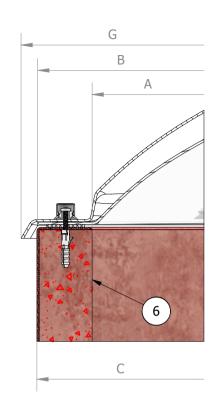

## **SPECIFICATIONS**

- 1. THERMOFORMED DOME MADE OF SINGLE/DOUBLE/TRIPLE LAYER PLASTIC (ACRYLIC OR POLYCARBONATE)
- 2. FIXING SCREW WITH SCREW-CAP (ALUMINIUM FIXING CLAMP VERSION AVAILABLE)
- 3. FIXED FRAME IN ALUMINIUM MILL FINISH (RAL COLORS PAINTING AVAILABLE)
- 4. FIXING SCREW
- 5. ALUMINIUM FLASHING MILL FINISH (RAL COLORS PAINTING AVAILABLE)
- 6. EXISTING CURB OR UPSTAND

Please note: Every item painted RED in this technical sheet must be considered pre-existing or at the expense of the customer.

## **PARAMETERS**

A = DAYLIGHT OPENING

B = MAX SUPPORT DIMENSION [A + 15 cm]

C = OVERALL CURB SIZE: UP TO [A + 13 ÷15 cm] DIRECT INSTALLATION

C2 = OVERALL CURB SIZE: UP TO [A + 20 cm] FIXED SUPPORTING FRAME NEEDED

G = OVERALL DIMENSION [A + 20 cm]

WEB www.telform.it

FIXED SKYLIGHT Format Description: Scale 1:5 ISO A4 | SCREW-FIXING Via delle Mammole 22 - 70026 Modugno (BA - ITALY) | This drawing is the property of Telform NG srl and incorporates information which proprietary. Publication and/or public distribution in whole or in part is expressly prohibited without the prior written consent of Telform NG srl. The information contained