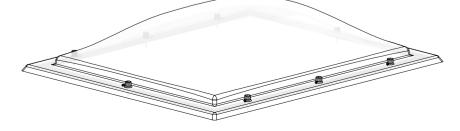

WITH FIXED FRAME (OPTIONAL)

WITH FIXED FRAME PLUS FLASHING (OPTIONAL)

## **SPECIFICATIONS**

- 1. THERMOFORMED DOME MADE OF SINGLE/DOUBLE/TRIPLE LAYER PLASTIC (ACRYLIC OR POLYCARBONATE)
- 2. FIXING SCREW WITH SCREW-CAP (ALUMINIUM FIXING CLAMP VERSION AVAILABLE)
- 3. FIXED FRAME IN ALUMINIUM MILL FINISH (RAL COLORS PAINTING AVAILABLE)
- 4. FIXING SCREW
- 5. ALUMINIUM FLASHING MILL FINISH (RAL COLORS PAINTING AVAILABLE)
- 6. EXISTING CURB OR UPSTAND

## **PARAMETERS**

A = DAYLIGHT OPENING

B = MAX SUPPORT DIMENSION [A + 15 cm]

C = OVERALL CURB SIZE: UP TO [A + 13 ÷15 cm] DIRECT INSTALLATION

C2 = OVERALL CURB SIZE: UP TO [A + 20 cm] FIXED SUPPORTING FRAME NEEDED

E-MAIL info@telform.it

C3 = OVERALL CURB SIZE: UP TO [A + 40 cm] FIXED SUPPORTING FRAME PLUS FLASHING NEEDED

D = FRAME INTERNAL SIZE [A + 5 cm]

E = FRAME EXTERNAL SIZE [A + 13 cm]

F = CENTER TO CENTER FASTENING DISTANCE [A + 9 cm]

G = OVERALL DIMENSION [A + 20 cm]

WEB www.telform.it

FIXED SKYLIGHT Format Description: Scale 1:5 ISO A4 | SCREW-FIXING Via delle Mammole 22 - 70026 Modugno (BA - ITALY) | This drawing is the property of Telform NG srl and incorporates information which proprietary. Publication and/or public distribution in whole or in part is expressly prohibited without the prior written consent of Telform NG srl. The information contained