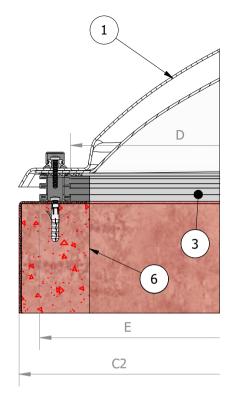

## **SPECIFICATIONS**

- 1. THERMOFORMED DOME MADE OF SINGLE/DOUBLE/TRIPLE LAYER PLASTIC (ACRYLIC OR POLYCARBONATE)
- 2. FIXING SCREW WITH SCREW-CAP (ALUMINIUM FIXING CLAMP VERSION AVAILABLE)
- 3. FIXED FRAME IN ALUMINIUM MILL FINISH (RAL COLORS PAINTING AVAILABLE)
- 4. FIXING SCREW
- 5. ALUMINIUM FLASHING MILL FINISH (RAL COLORS PAINTING AVAILABLE)
- 6. EXISTING CURB OR UPSTAND

Please note: Every item painted RED in this technical sheet must be considered pre-existing or at the expense of the customer.

## **PARAMETERS**

A = DAYLIGHT OPENING

B = MAX SUPPORT DIMENSION [A + 15 cm]

C = OVERALL CURB SIZE: UP TO [A + 13 ÷15 cm] DIRECT INSTALLATION

C2 = OVERALL CURB SIZE: UP TO [A + 20 cm] FIXED SUPPORTING FRAME NEEDED

E-MAIL info@telform.it

C3 = OVERALL CURB SIZE: UP TO [A + 40 cm] FIXED SUPPORTING FRAME PLUS FLASHING NEEDED

D = FRAME INTERNAL SIZE [A + 5 cm]

E = FRAME EXTERNAL SIZE [A + 13 cm]

F = CENTER TO CENTER FASTENING DISTANCE [A + 9 cm]