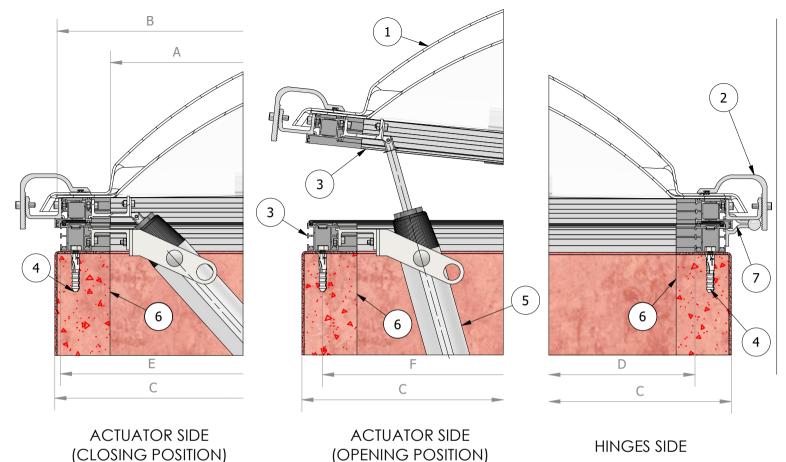

## **SPECIFICATIONS**

- 1. THERMOFORMED DOME MADE OF
  SINGLE/DOUBLE/TRIPLE LAYER PLASTIC
  (ACRYLIC OR POLYCARBONATE)
- 2. ALUMINIUM FIXING CLAMP MILL FINISH (SCREW-FIXING VERSION AVAILABLE)
- 3. ALUMINIUM FRAMES MILL FINISH

  (RAL COLORS PAINTING AVAILABLE)
- 4. FIXING SCREW
- 5. LINEAR SPINDLE ACTUATOR 230 V AC
- 6. EXISTING CURB OR UPSTAND
- 7. ALUMINIUM HINGE MILL FINISH

Please note: Every item painted RED in this technical sheet must be considered pre-existing or at the expense of the customer.

## **PARAMETERS**

- A = DAYLIGHT OPENING
- B = MAX SUPPORT DIMENSION [A + 15 cm]
- C = OVERALL CURB SIZE: UP TO [A +  $13 \div 15$  cm] DIRECT INSTALLATION UP TO [A + 20 cm] DIRECT INSTALLATION (FLASHING RECOMMENDED) UP TO [A + 40 cm] FLASHING NEEDED
- D = FRAME INTERNAL SIZE [A + 5 cm]
- E = FRAME EXTERNAL SIZE [A + 13 cm]
- F = CENTER TO CENTER FASTENING DISTANCE [A + 9 cm]
- G = OVERALL DIMENSION [A + 20 cm]