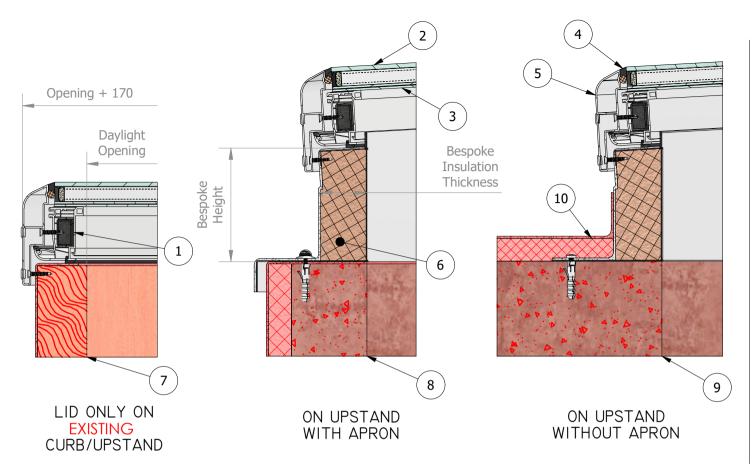

## **SPECIFICATIONS**

1. INTERNAL FRAME IN WHITE PVC 2. TOUGHENED GLASS **3. LAMINATED LOW-E GLASS** 4. STRUCTURAL SEAL 5. EXTERNAL FRAME IN WHITE POWDER COATED ALUMINIUM (OTHER RAL COLORS AVAILABLE) 6. EXPANDED POLYURETHANE INSULATING PANEL (STANDARD THICKNESS 60 mm, **BESPOKE THICKNESS AVAILABLE)** 7. EXISTING CURB OR UPSTAND 8. EXISTING CURB 9. FLAT ROOF WITHOUT CURB 10. ROOFING MEMBRANE (BY OTHERS)

PLEASE NOTE: FLATLIGHT should be installed with a slope between 3° and 30° in order to avoid water pooling on the glass lid. All the upstands by TELFORM already include a standard 3° slope. Different pitch is available upon request.

Every item painted RED in this technical sheet must be considered pre-existing or at the expense of the customer.

FIXED FLATLIGHT

Format Description: ISO A4

proprietary. Publication and/or public distribution in whole or in part is expressly prohibited without the prior written consent of Telform NG srl. The information contained rein remains the property of Telform NG srl. All rights reserve