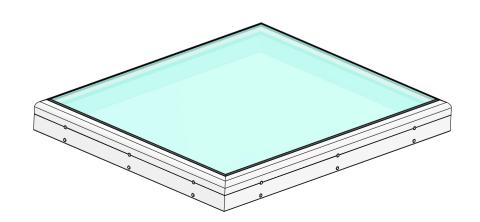

## **SPECIFICATIONS**

1. INTERNAL FRAME IN WHITE PVC 2. TOUGHENED GLASS **3. LAMINATED LOW-E GLASS** 4. STRUCTURAL SEAL 5. EXTERNAL FRAME IN WHITE POWDER COATED ALUMINIUM (OTHER RAL COLORS AVAILABLE) 6. EXPANDED POLYURETHANE INSULATING PANEL (STANDARD THICKNESS 60 mm, **BESPOKE THICKNESS AVAILABLE)** 7. EXISTING CURB OR UPSTAND 8. EXISTING CURB 9. FLAT ROOF WITHOUT CURB 10. ROOFING MEMBRANE (BY OTHERS)