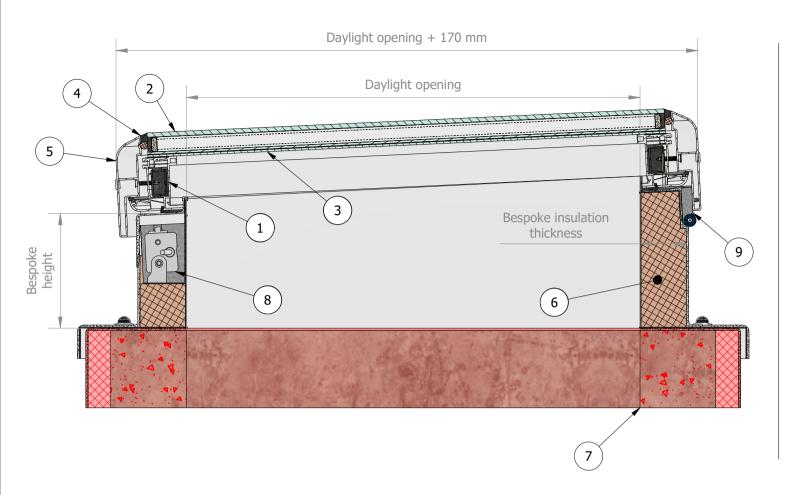

## **SPECIFICATIONS**

- 1. INTERNAL FRAME IN WHITE PVC
- 2. TOUGHENED GLASS
- 3. LAMINATED LOW-E GLASS
- 4. STRUCTURAL SEAL
- 5. EXTERNAL FRAME IN WHITE POWDER COATED ALUMINIUM (OTHER RAL COLORS AVAILABLE)
- 6. EXPANDED POLYURETHANE INSULATING PANEL (STANDARD THICKNESS 60 mm, **BESPOKE THICKNESS AVAILABLE)**
- 7. EXISTING CURB
- 8. INTEGRATED 230 V AC CHAIN MOTOR (24 V DC VERSION AVAILABLE)
- 9. STAINLESS STEEL HINGE

PLEASE NOTE: FLATLIGHT should be installed with a slope between 3° and 30° in order to avoid water pooling on the glass lid. All the upstands by TELFORM already include a standard 3° slope. Different pitch is available upon request.