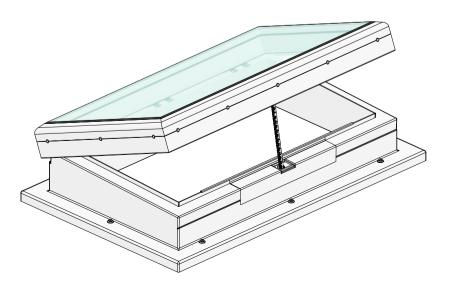

PLEASE NOTE: FLATLIGHT should be installed with a slope between 3° and 30° in order to avoid water pooling on the glass lid. All the upstands by TELFORM already include a standard 3° slope. Different pitch is available upon request.